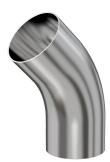

# Weld 45 radius elbow w/ tangents 2" OD 45 degree wide radius elbow w/tangents, tumble finish

Part number: G-2KL-200HW

#### Weld 45 radius elbow w/ tangents 2" OD 45 degree wide radius elbow w/tangents, tumble finish

- Use wled fittings and tubing to create unique pump line geometries
- Fittings with extended tangents ideal for orbital welders
- Contact us at 800-824-4166 to find out about Nor-Cal's custom weldment offerings

G-2KL-200HW

| Parameters        | Specifications                      |
|-------------------|-------------------------------------|
| Tube OD           | 2″                                  |
| Elbow Type        | Tangent 45 Degree                   |
| Material          | 304 stainless                       |
| Port Length       | 2.31″                               |
| Wall Thickness    | 0.065"                              |
| Finish            | Tumble                              |
| Vacuum Range      | 1 · 10 <sup>-13</sup> mbar to 1 bar |
| Temperature Range | -200 °C to 450 °C                   |
| Weight            | 0.51 lbs                            |