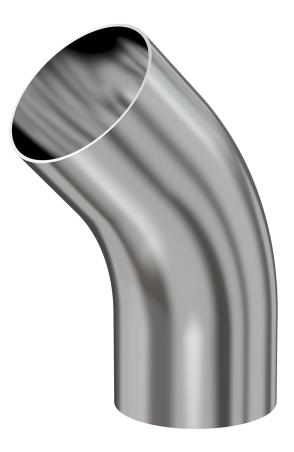

# Weld 45 radius elbow w/ tangents 2" OD 45 degree wide radius elbow w/tangents, tumble finish

Part number: G-2KL-200HW

#### Weld 45 radius elbow w/ tangents 2" OD 45 degree wide radius elbow w/tangents, tumble finish

- Use wled fittings and tubing to create unique pump line geometries
- Fittings with extended tangents ideal for orbital welders
- Contact us at 800-824-4166 to find out about Nor-Cal's custom weldment offerings

G-2KL-200HW

| Parameters        | Specifications                      |
|-------------------|-------------------------------------|
| Tube OD           | 2″                                  |
| Elbow Type        | Tangent 45 Degree                   |
| Material          | 304 stainless                       |
| Port Length       | 2.31″                               |
| Wall Thickness    | 0.065"                              |
| Finish            | Tumble                              |
| Vacuum Range      | 1 · 10 <sup>-13</sup> mbar to 1 bar |
| Temperature Range | -200 °C to 450 °C                   |
| Weight            | 0.51 lbs                            |