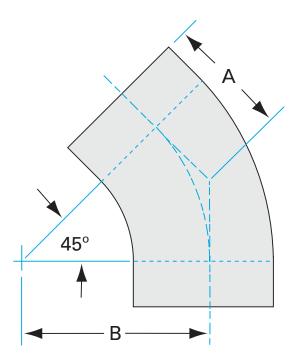

# Weld 45 radius elbow w/ tangents 2" OD 45 degree wide radius elbow w/tangents, tumble finish

Part number: G-2KL-200HW

#### Weld 45 radius elbow w/ tangents 2" OD 45 degree wide radius elbow w/tangents, tumble finish

- Use wled fittings and tubing to create unique pump line geometries
- Fittings with extended tangents ideal for orbital welders
- Contact us at 800-824-4166 to find out about Nor-Cal's custom weldment offerings

Similar Image

| Dimensions<br>(in inches) |        |
|---------------------------|--------|
| Dim A                     | 2.31″  |
| Dim B                     | 3.00"  |
| Dim C                     | 0.065" |

G-2KL-200HW

| Parameters        | Specifications                      |
|-------------------|-------------------------------------|
| Tube OD           | 2″                                  |
| Elbow Type        | Tangent 45 Degree                   |
| Material          | 304 stainless                       |
| Port Length       | 2.31″                               |
| Wall Thickness    | 0.065"                              |
| Finish            | Tumble                              |
| Vacuum Range      | 1 · 10 <sup>-13</sup> mbar to 1 bar |
| Temperature Range | -200 °C to 450 °C                   |
| Weight            | 0.51 lbs                            |